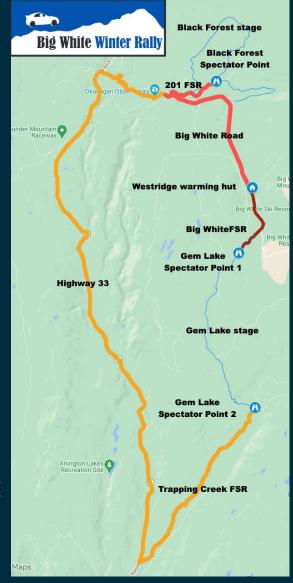

### **BLACK FOREST SPECTATOR POINT**

49.796583, -119.005889

CARS MAKE 2 PASSES 8:43AM AND 9:48AM APPROX

DRIVE IN ACCESS VIA 201 FOREST SERVICE ROAD, APPROX 3.4KM FROM BIG WHITE ROAD/HWY 33 JUNCTION. ACCESS REMAINS OPEN AT ALL TIMES.

#### **GEM LAKE SPECTATOR POINT 1**

49.712283,-118.990189

CARS MAKE 6 PASSES 12:10PM, 1:26PM, 2:51PM, 4:07PM, 5:32PM, 6:48PM APPROX

HEAD SOUTH FROM HAPPY VALLEY DAY LODGE FOR 5KM'S, TURN LEFT ONTO BIG WHITE FSR. SPECTATOR POINT IS 2KM IN. LIMITED PARKING AVAILABLE. ARRIVE 30 MINUTES BEFORE 1ST CAR DUE FOLLOW INSTRUCTIONS OF MARSHALLS. ACCESS IS THROUGH THE STAGE NO IN/OUT WHILE RACING. BE PREPARED FOR COLD WINTER CONDTIONS INTO THE DARK

# **GEM LAKE SPECTATOR POINT 2** 49.63719,-118.97668

ACCESS VIA TRAPPING CREEK FSR APPROX 30.4KM SOUTH OF BIG WHITE ROAD ON HWY 33. SPECTATOR POINT IS 11.2KM IN - ROAD MAY NOT BE PLOWED

WESTRIDGE WARMING HUT - SERVICE PARK 3050 BIG WHITE ROAD - 49.744527, -118.980970 SEE THE CARS IN SERVICE AT APPROX 10:10AM (90MINS) 1:45PM (40MINS) 4.25PM (40MINS)